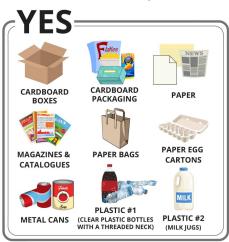

#### RECYCLING REMINDER

Yorkshire has been flagged by the city for contaminating the recycling dumpsters. The top contaminates are plastic bags, styrofoam, and unsorted garbage. Please abide by the following guidelines.

Items that CAN be recycled are: