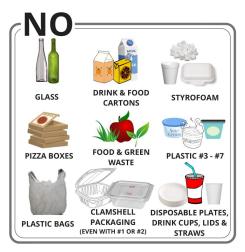

#### RECYCLING REMINDER

Yorkshire has been flagged by the city for contaminating the recycling dumpsters. The top contaminates are plastic bags, styrofoam, and unsorted garbage. Please abide by the following guidelines.

#### **DO NOT BAG RECYCLING**

Items that **CANNOT** be recycled:

For more information:
WWW.LOGANUTAH.ORG
435-716-9792