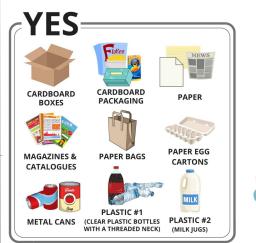

Please remember to put all recycling in the dumpsters. If it does not fit please take it to the landfill or wait until the dumpsters are emptied. **Do not leave items outside the dumpsters. Please break down all cardboard.** 

Items that **CAN** be recycled are: