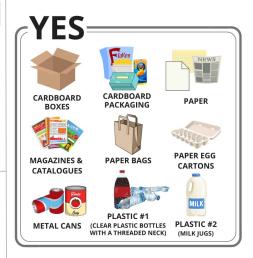

#### GARBAGE & RECYCLINC

Please remember to put all garbage & recycling in the dumpsters. If it does not fit please take it to the landfill or wait until the dumpsters are emptied. Do not leave items outside the dumpsters.

Please break down all cardboard.

Items that **CAN** be recycled are: