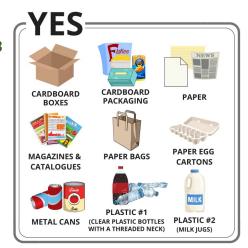

### RECYCLING REMINDER

Help your community by keeping Yorkshire looking great, and clean, and by recycling.

If you're taking out your garbage or recycling, or you're out and about and notice garbage, please pick it up!

There are blue recycling bins throughout Yorkshire for recycling. Items that **CAN** be recycled are: